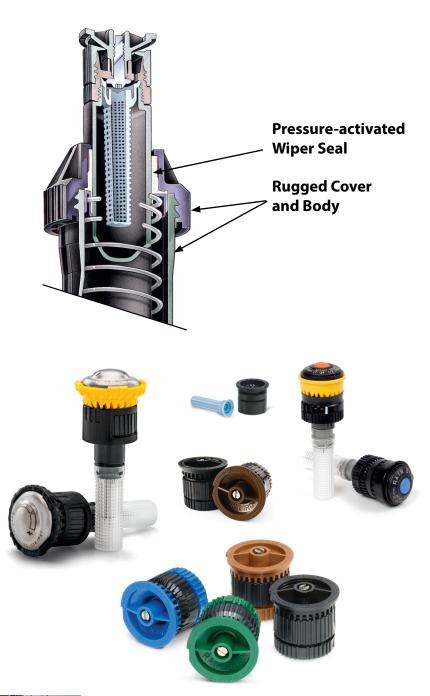

#### Maximum Compatibility

Designed for use with all Rain Bird spray head nozzles including Rotary, U-Series, MPR, HE-VAN, VAN, and SQ Series.

#### **Reliable, Heavy-Duty Materials**

- Pressure-activated wiper seal prevents excessive flow-by and water waste and keeps debris from entering upon retraction.
- Rugged cover and body provide durability in high pressure and surge conditions.
- Plastic and stainless steel materials resist corrosion.

#### Wide Range of Nozzle Options

- Select proven MPR and VAN nozzles for cost effective performance at standard precipitation rates.
- Select HE-VAN and U-series nozzles for maximum efficiency at standard precipitation rates.
- Select R-Series and R-VAN rotary nozzles for maximum efficiency at low precipitation rates.