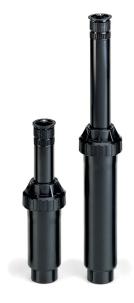

#### Compact Design

Small exposed cover makes the unit virtually invisible for more attractive landscapes.

## **Compact Size and Easy Installation**

- 2" (5.1 cm) & 4" (10.2 cm) pop-up heights for varying turf or landscape heights.
- Available with pre-installed 10' (3 m), 12' (3.7 m), 15' (4.6 m) and 18' (5.5 m) VAN nozzles.
- Small exposed cover makes the unit virtually invisible for more attractive landscapes.