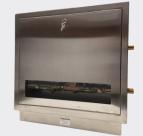

## TWIN RECESSED CABINET

**304 Stainless Steel Construction** 

# **Backflow** Device **Protection**

Manufactured in stainless steel and designed to protect backflow prevention devices, irrigation valves and bypass meter assemblies, from theft and vandalism.

Fitted with an anti-vandal keyed locking mechanism these cabinets are ideal for use in high risk and high traffic areas.

 $\overline{\mathbf{V}}$ Wall recessed mounting with side inlets and 40mm waste

 $\overline{\mathbf{V}}$ Front access panel for servicing

 $\overline{\mathbf{V}}$ Perspex window