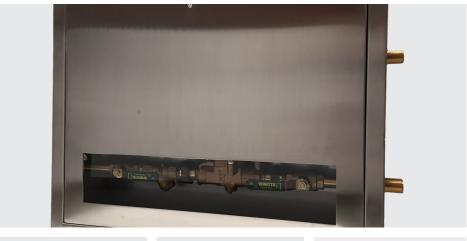

## TWIN RECESSED CABINET

**304 Stainless Steel Construction** 

# **Backflow** Device **Protection**

Manufactured in stainless steel and designed to protect backflow prevention devices, irrigation valves and bypass meter assemblies, from theft and vandalism.

Fitted with an anti-vandal keyed locking mechanism these cabinets are ideal for use in high risk and high traffic areas.

 $\overline{\mathbf{V}}$ Wall recessed mounting with side inlets and 40mm waste

 $\overline{\mathbf{V}}$ Front access panel for servicing

 $\overline{\mathbf{V}}$ Perspex window