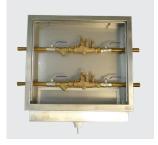

## TWIN RECESSED CABINET

**304 Stainless Steel Construction** 

# **Backflow** Device **Protection**

Manufactured in stainless steel and designed to protect backflow prevention devices, irrigation valves and bypass meter assemblies, from theft and vandalism.

Fitted with an anti-vandal keyed locking mechanism these cabinets are ideal for use in high risk and high traffic areas.

### **Features**

 $\overline{\mathsf{V}}$ 304 Stainless Steel construction

 $\overline{\mathbf{V}}$ Suitable for valve sizes 15, 20 & 25mm.

 $\overline{\mathbf{V}}$ Stainless steel construction

 $\sqrt{}$ Anti-vandal Keyed locking mechanism