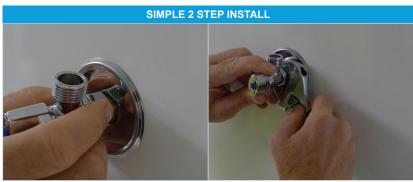

## **INSTALL TO THE RIGHT POSITION FIRST TIME - EVERYTIME!**

The innovative design of the rotating nut means the outlet is always in the desired position for ease of connection.

The cone washer seals on the inside of the brass nipple, meaning Teflon Tape or Hemp is not

required, minimizing the risk of leakage.

- ✓ Quick to install
- ✓ Rotatable and compact
- ✓ No Teflon tape or Sealant required
- ✓ Great for confined spaces

Align stop outlet to the correct position

Screw on Swivel nut (with cone washer) to the threaded nipple. Then tighten with a wrench.