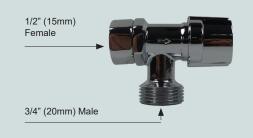

CISTERN TAP 1/4 TURN

CODE: TMCT15
Cistern Tap

COMBO DISHWASHER TAP 1/4 TURN

CODE: TMDW1520

Outlet connection for Dishwasher and sink mixer

1/2" (15 mm) Male

WASHING MACHINE TAP 1/4 TURN

CODE: TMWM1520