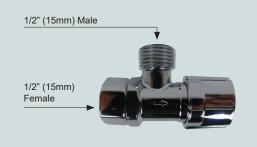

CISTERN TAP 1/4 TURN

CODE: TMCT15
Cistern Tap

COMBO DISHWASHER TAP 1/4 TURN

CODE: TMDW1520

Outlet connection for Dishwasher and sink mixer

1/2" (15 mm) Male

WASHING MACHINE TAP 1/4 TURN

CODE: TMWM1520