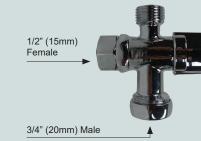

CISTERN TAP 1/4 TURN

CODE: TMCT15
Cistern Tap

COMBO DISHWASHER TAP 1/4 TURN

CODE: TMDW1520

Outlet connection for Dishwasher and sink mixer

1/2" (15 mm) Male

WASHING MACHINE TAP 1/4 TURN

CODE: TMWM1520

Dishwasher or Washing Machine