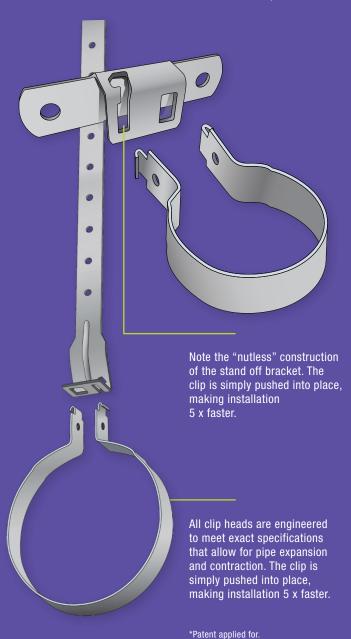

# ABEY SPEED CLIPS\*

THE FASTEST CLIPPING SYSTEM, EVER

Pipe Clips Pipe Clips 40-150mm 65-100mm Hanging Brackets 300mm & 600mm All Thread Bracket All Thread Pressed Nut Bracket Stand Off Bracket Adjustable Stand Off Bracket

- Speed Clips Speediest click and go system ever
- Speed Clips 5 times faster installation
- Speed Clips No fiddly nuts and bolts to fasten clips
- Speed Clips Fully integrated system
- Speed Clips Quality that's built to last
- Speed Clips Superior to cheap imports
- Speed Clips Give faster, better, stronger results
- Speed Clips Patent applied for