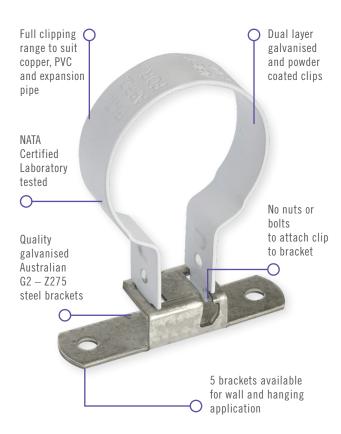

- Speed Clips Speediest click and go system ever
- Speed Clips 5 times faster installation
- Speed Clips No fiddly nuts and bolts to fasten clips
- Speed Clips Fully integrated system
- Speed Clips Quality that's built to last
- Speed Clips Superior to cheap imports
- Speed Clips Give faster, better, stronger results
- Speed Clips Patent applied for