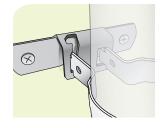

### **Hanging Bracket**

Stand Off Bracket

Step 1 Engage clip to bracket through keyhole slot

Step 2 Install pipe as required - can be pre-hung

Step 3 Simply lock clip to bracket

Today, more than ever, 'Time' is critical. The construction process is linear, so getting the project done on time and on budget relies upon the various trades to do their job in the right sequence and on time. Holding up just one component can have a domino effect on the overall job, costing time and money. Abey appreciate the pressures that plumbing professionals face in meeting tough deadlines and have revolutionised clipping forever with their integrated Speed Clipping System, designed to save you time.