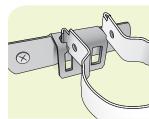

### **Hanging Bracket**

Stand Off Bracket

Step 1 Engage clip to bracket through keyhole slot

Step 2 Install pipe as required - can be pre-hung

Step 3 Simply lock clip to bracket

Today, more than ever, 'Time' is critical. The construction process is linear, so getting the project done on time and on budget relies upon the various trades to do their job in the right sequence and on time. Holding up just one component can have a domino effect on the overall job, costing time and money. Abey appreciate the pressures that plumbing professionals face in meeting tough deadlines and have revolutionised clipping forever with their integrated Speed Clipping System, designed to save you time.