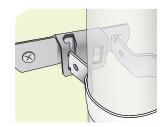

### **Hanging Bracket**

Stand Off Bracket

Step 1 Engage clip to bracket through keyhole slot

Step 2 Install pipe as required - can be pre-hung

Step 3 Simply lock clip to bracket

Today, more than ever, 'Time' is critical. The construction process is linear, so getting the project done on time and on budget relies upon the various trades to do their job in the right sequence and on time. Holding up just one component can have a domino effect on the overall job, costing time and money. Abey appreciate the pressures that plumbing professionals face in meeting tough deadlines and have revolutionised clipping forever with their integrated Speed Clipping System, designed to save you time.