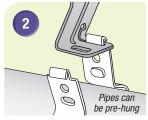

### **Hanging Bracket**

Stand Off Bracket

Step 1 Engage clip to bracket through keyhole slot

Step 2 Install pipe as required - can be pre-hung

Step 3 Simply lock clip to bracket

Today, more than ever, 'Time' is critical. The construction process is linear, so getting the project done on time and on budget relies upon the various trades to do their job in the right sequence and on time. Holding up just one component can have a domino effect on the overall job, costing time and money. Abey appreciate the pressures that plumbing professionals face in meeting tough deadlines and have revolutionised clipping forever with their integrated Speed Clipping System, designed to save you time.