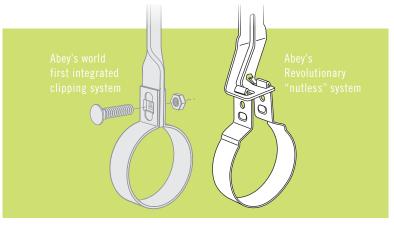

#### ABEY INTEGRATED CLIPPING SYSTEMS

### THE GREATEST INNOVATION IN CLIPPING FOR 35 YEARS

In 1978 Abey developed the first fully integrated clipping system that became the standard in Australian clipping for over 35 years. Designed and manufactured in Australia, these brilliant clips have withstood the test of time. Copied by many but none could match the precision or quality. Abey have again lifted the bar with their revolutionary new Speed Clip Integrated Clipping System... the fastest and easiest clipping system in the world, making everything else obsolete.