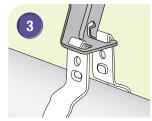

### **Hanging Bracket**

Stand Off Bracket

Step 1 Engage clip to bracket through keyhole slot

Step 2 Install pipe as required - can be pre-hung

Step 3 Simply lock clip to bracket

Today, more than ever, 'Time' is critical. The construction process is linear, so getting the project done on time and on budget relies upon the various trades to do their job in the right sequence and on time. Holding up just one component can have a domino effect on the overall job, costing time and money. Abey appreciate the pressures that plumbing professionals face in meeting tough deadlines and have revolutionised clipping forever with their integrated Speed Clipping System, designed to save you time.