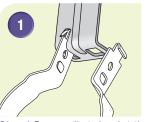

### **Hanging Bracket**

Stand Off Bracket

Step 1 Engage clip to bracket through keyhole slot

Step 2 Install pipe as required - can be pre-hung

Step 3 Simply lock clip to bracket

Today, more than ever, 'Time' is critical. The construction process is linear, so getting the project done on time and on budget relies upon the various trades to do their job in the right sequence and on time. Holding up just one component can have a domino effect on the overall job, costing time and money. Abey appreciate the pressures that plumbing professionals face in meeting tough deadlines and have revolutionised clipping forever with their integrated Speed Clipping System, designed to save you time.