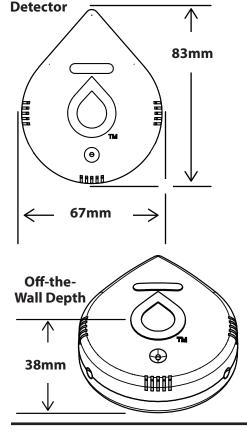

#### **INSTALLATION NOTES**

- Detector can be placed directly on the floor without the wall mount base attached.
- With the wall mount base attached to detector and 122 cm remote sensing disc connected to wall mount base, detector can be mounted on a wall or baseboard and the remote sensing disc can be placed in low profile/hard-to-reach areas to monitor for moisture.
- Optional 1.8 m Leak Sensing Cable that detects water at any point along the cable (SKU sold separately: 920-006) (up to 3 cables can be linked together for further leak sensing).