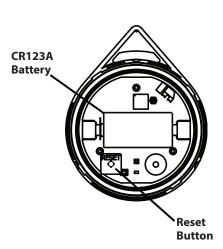

#### DESCRIPTION

Smart home water detector monitoring moisture, humidity, and room temperature.
OPERATION

- Can be used as a standalone detector or in conjunction with the Flo by Moen Smart Water Shutoff (option in the mobile app to trigger automatic water shutoff to a home if the detector detects moisture and a smart water shutoff is installed on the home's main water line)
- Wi-Fi enabled device for smartphone connectivity (WLAN connectivity / IEEE 802.11 bgn, 2.4 GHz range)
- Smartphone app available for iOS and Android that provides customizable alerts for:
  - -Moisture Detection through base unit or included remote sensing disc
  - -Humidity Range: customizable between 0-100% Relative Humidity (RH)
  - -Room Temperature: customizable between 0 to 140 deg F / -18 to 60 deg C -Battery Level: customizable between 0-100%
- Automatic water shutoff feature: if a detector senses moisture, it can trigger the smart water shutoff to close (only available if the Flo by Moen smart water shutoff is installed on the main water supply line)
- · Battery type: CR123A Lithium Cell (lasts up to 2 years, included with detector)
- Operating Temperature Range: -29 to 60 deg C

#### Included with 920-004 product:

(1) Flo by Moen Smart Water Detector, (1) CR123A Battery, (1) 48" (122cm) Remote Sensing Disc, (1) Wall Mount Base with optional self-adhesive mounting sticker, (2) Wall Mount Screws, (2) Dry Wall Anchors.

### Included with 920-005 product:

(3) Flo by Moen Smart Water Detectors, (3) CR123A Batteries (3) 48" (122cm) Remote Sensing Discs, (3) Wall Mount Base with optional self-adhesive mounting stickers, (6) Wall Mount Screws, (6) Dry Wall Anchors.