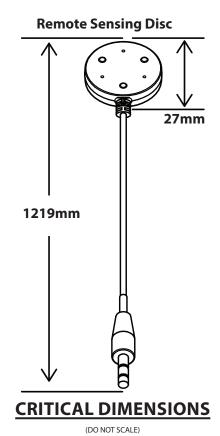

#### **INSTALLATION NOTES**

- Detector can be placed directly on the floor without the wall mount base attached.
- With the wall mount base attached to detector and 122 cm remote sensing disc connected to wall mount base, detector can be mounted on a wall or baseboard and the remote sensing disc can be placed in low profile/hard-to-reach areas to monitor for moisture.
- Optional 1.8 m Leak Sensing Cable that detects water at any point along the cable (SKU sold separately: 920-006) (up to 3 cables can be linked together for further leak sensing).

#### Included with 920-004 product:

(1) Flo by Moen Smart Water Detector, (1) CR123A Battery, (1) 48" (122cm) Remote Sensing Disc, (1) Wall Mount Base with optional self-adhesive mounting sticker, (2) Wall Mount Screws, (2) Dry Wall Anchors.

### Included with 920-005 product:

(3) Flo by Moen Smart Water Detectors, (3) CR123A Batteries (3) 48" (122cm) Remote Sensing Discs, (3) Wall Mount Base with optional self-adhesive mounting stickers, (6) Wall Mount Screws, (6) Dry Wall Anchors.