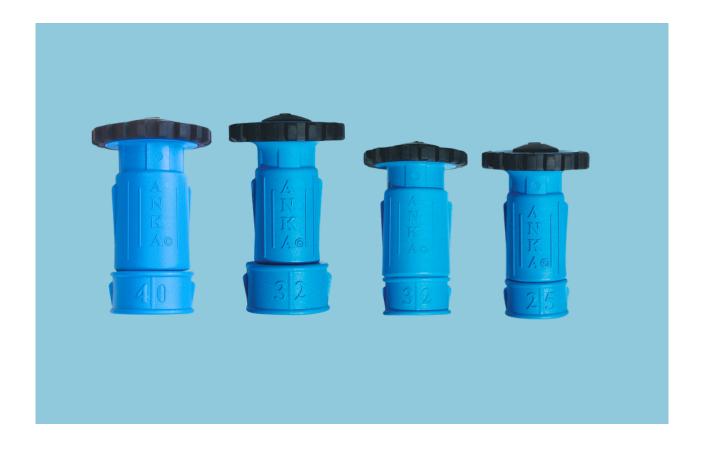

## Compact and reliable hose nozzles for any situation

ANKA Hose Nozzles have been designed for a wide range of uses. Using high quality industrial plastics, the ANKA hose nozzles give greater impact resistance.

The large bore 40mm and 32mm are widely accepted in the farm and dairying industry. The extra water volume moves solids quickly and efficiently.

The small 20mm and 25mm hose nozzles are designed for smaller volume washdown.