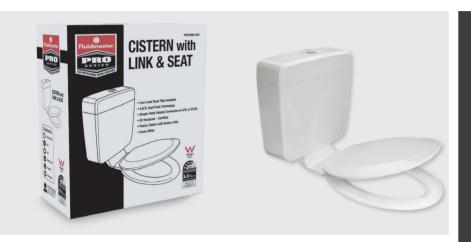

## **PRO SERIES CISTERN WITH LINK & SEAT**

Universal Cistern with Link and Seat

### Cistern

Cistern tank with fixed holes for quick installation

#### Inlet

PRO45 - the quietest fill valve on the market.

### Outlet

560 Series Dual Flush Universal outlet Valve

# Low Level Flush Pipe Included

☑ 4.5/3L Dual Flush Technology

☑ Simple Flush Volume Conversion to 6/3L or 9/4.5L

☑ UV Resistant - Certified

☑ Plastic Cistern with Bottom or Side Inlet