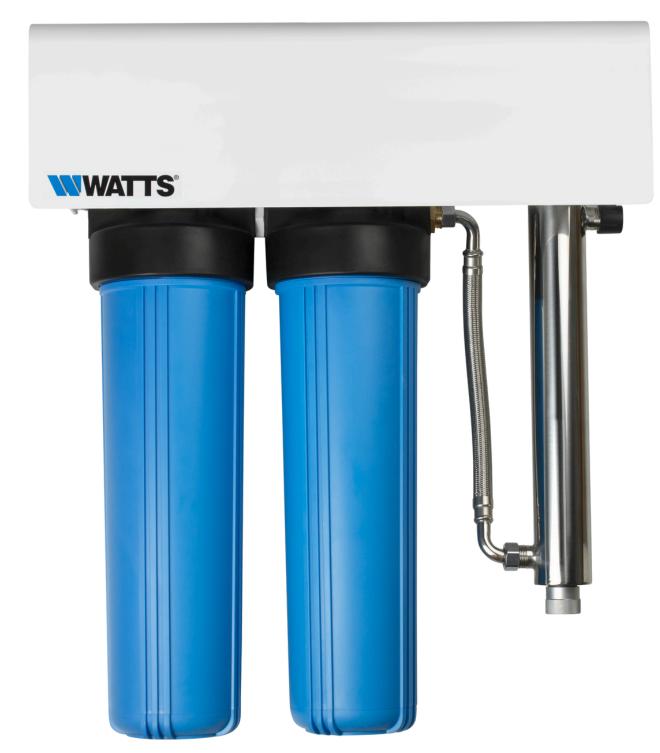

The Hydroguard range features both 10 and 20-inch filters with or without UV filtration to offer the correct level of protection for your home and budget.

#### Components

Pre-assembled unit for easy assembly

High quality, NSF-certified filter cartridges. High absorption activated carbon filtration

Automatic UV lamp life countdown and replacement alarm

Weather-proof enclosure with lockable lid for safety and tamper proofing (UV models)