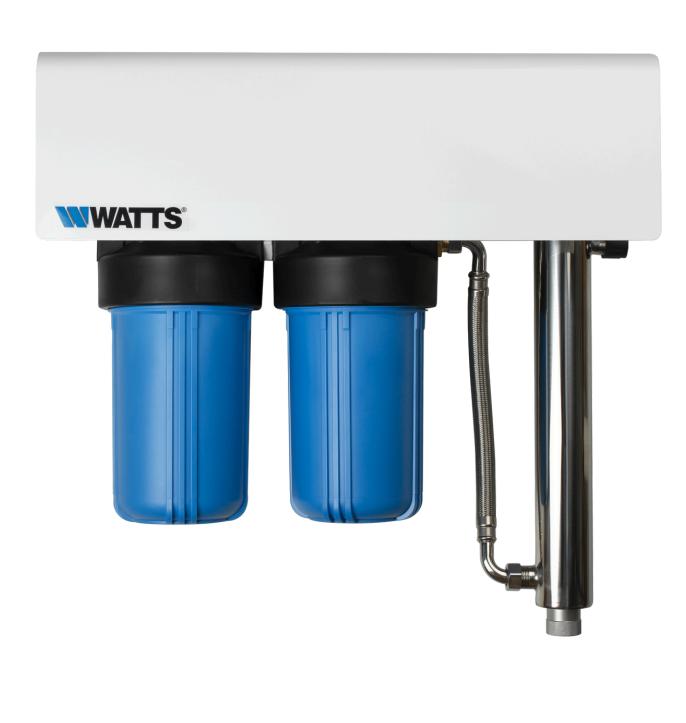

The Hydroguard range features both 10 and 20-inch filters with or without UV filtration to offer the correct level of protection for your home and budget.

#### Components

Pre-assembled unit for easy assembly

High quality, NSF-certified filter cartridges. High absorption activated carbon filtration

Automatic UV lamp life countdown and replacement alarm

Weather-proof enclosure with lockable lid for safety and tamper proofing (UV models)