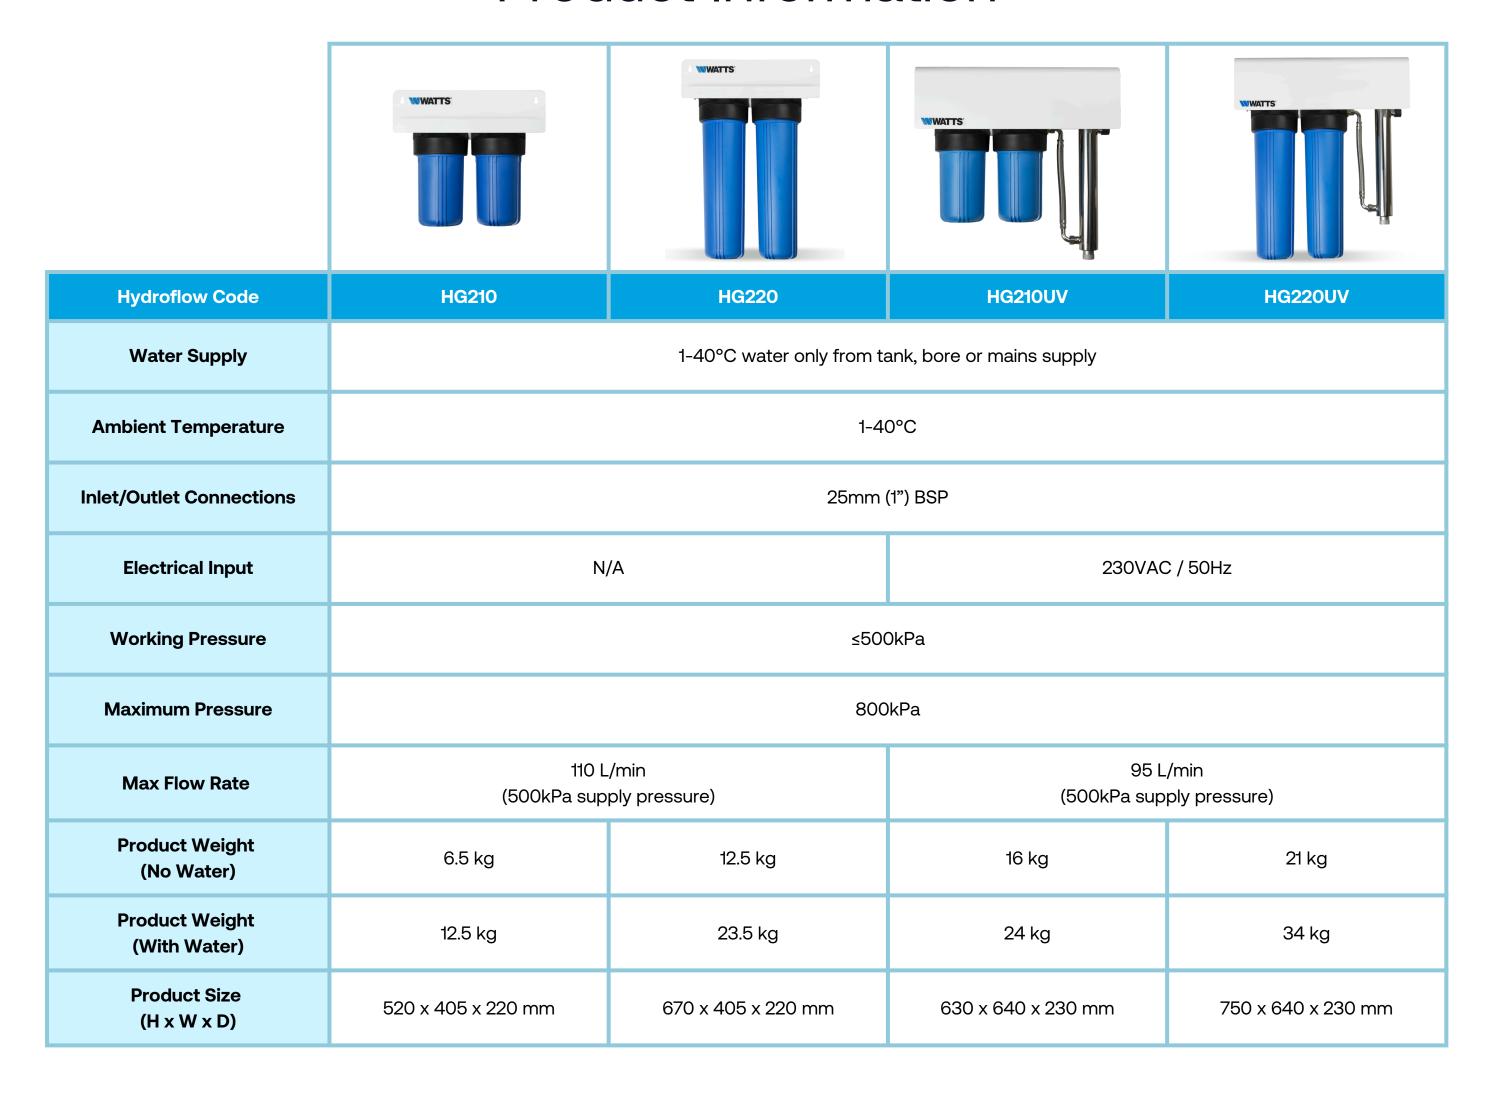

ly or rainwater harvesting, that provides sediment, CTO (Chlorine, Taste and Odour) and Ultraviolet filtration to remove contaminants, odour and bacteria to make water safe for your home.

The Hydroguard range features both 10 and 20-inch filters with or without UV filtration to offer the correct level of protection for your home and budget.

#### Components

Pre-assembled unit for easy assembly

High quality, NSF-certified filter cartridges. High absorption activated carbon filtration

Automatic UV lamp life countdown and replacement alarm

Weather-proof enclosure with lockable lid for safety and tamper proofing (UV models)

Brass fittings for extra strength and reliability





For more information on this product scan the QR code or visit hydroflow.co.nz



### **Product Information**



# Spares & Consumables

| HG210     |                                             | HG220     |                                             | HG210UV   |                                          | HG220UV                    |                                             |
|-----------|---------------------------------------------|-----------|---------------------------------------------|-----------|------------------------------------------|----------------------------|---------------------------------------------|
| HGFH10    | Filter Housing 10"                          | HGFH20    | Filter Housing 20"                          | HGFH10    | Filter Housing 10"                       | HGFH20                     | Filter Housing 20"                          |
| HG10SFC   | 10" Sediment Fil