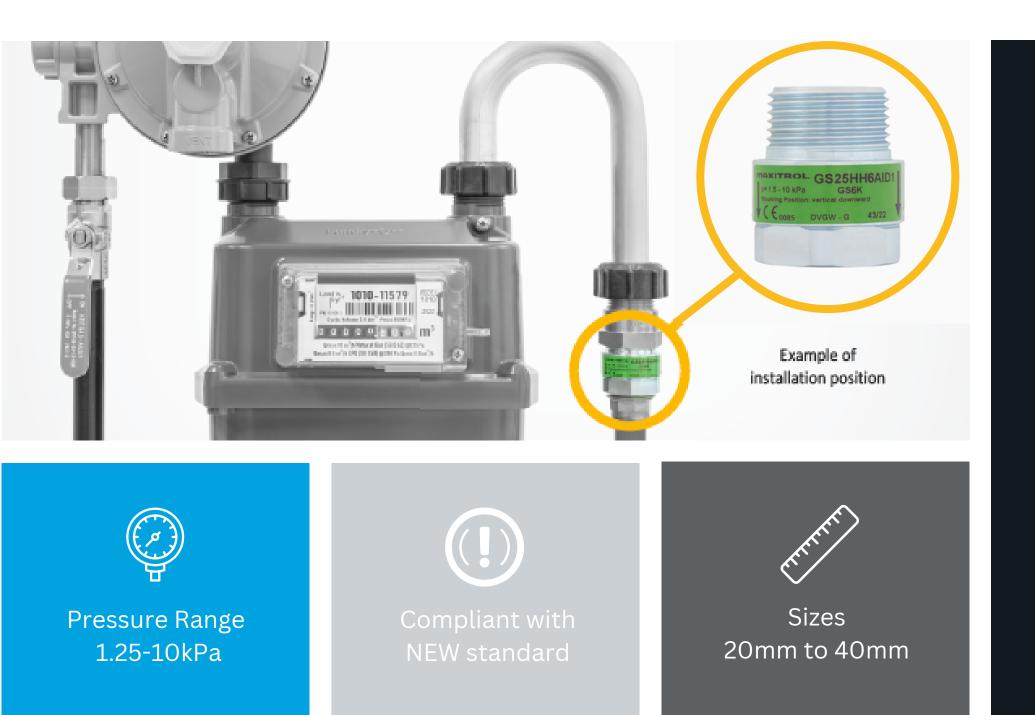

## Ensuring Reliable Gas Flow Control

The Maxitrol Excess Flow Valve brings a reliable solution to residential gas flow control, with precise adjustment and compliance with new installation codes.

A stable open position, tested operating pressure range, and patented damper function, these valves offer homeowners peace of mind and enhance safety in gas

installations.

## Features

| $\mathbf{\nabla}$ | Complies with the new AS/NZS5601.1 (Clause 5.2.11) |
|-------------------|----------------------------------------------------|
| $\mathbf{\nabla}$ | Size range 20mm to 40mm                            |
| $\mathbf{\nabla}$ | Tested operating pressure range 1.25-10kPa         |
| $\mathbf{\nabla}$ | Nominal flow from 1.6m³/h natural gas to 16m³/h    |