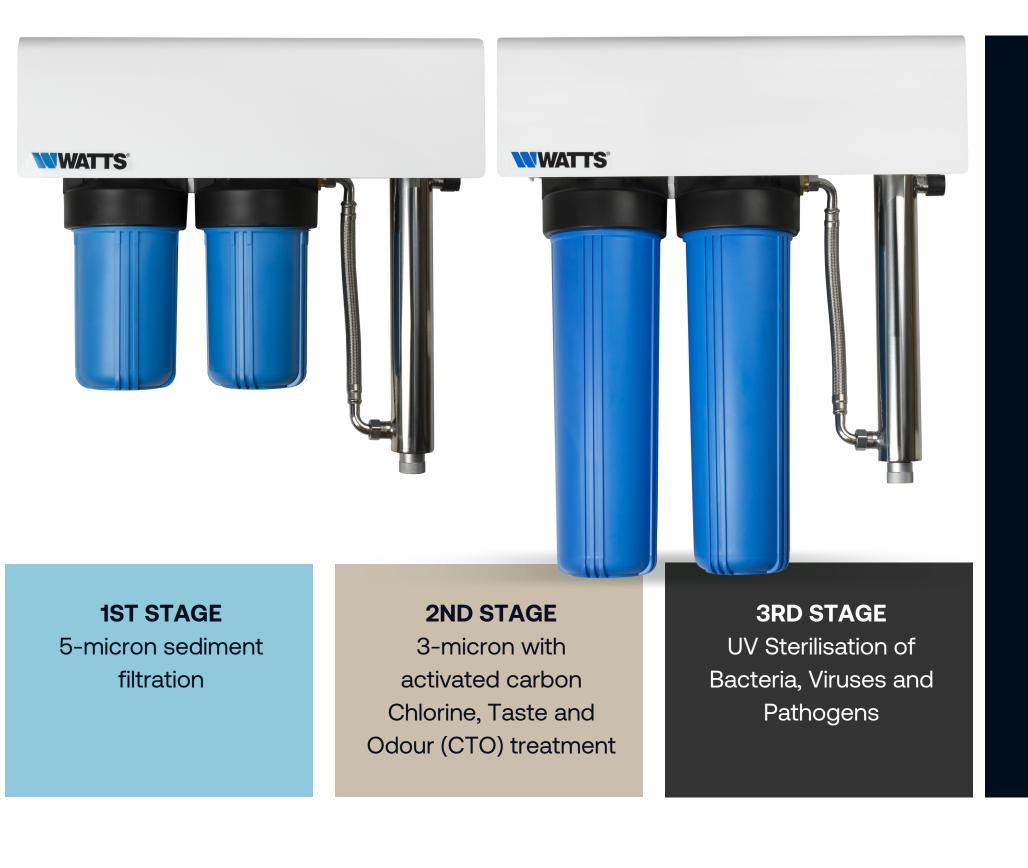

# THREE EASY STEPS TO CLEANER WATER

Watts™ Hydroguard™ is a residential water filtration unit, suitable for mains supply or rainwater harvesting, that provides sediment, CTO (Chlorine, Taste and Odour) and Ultraviolet filtration to remove contaminants, odour and bacteria to make water safe for your home.

The Hydroguard range features both 10 and 20-inch filters with or without UV filtration to offer the correct level of protection for your home and budget.

#### Features & Benefits

- Pre-assembled unit for easy assembly
- High quality, NSF-certified filter cartridges. High absorption activated carbon filtration
- Automatic UV lamp life countdown and replacement alarm
- Stainless steel UV housing, painted aluminium frame for corrosion resistance
- Weather-proof enclosure with lockable lid for safety and tamper proofing (UV models)
- Brass fittings for extra strength and reliability