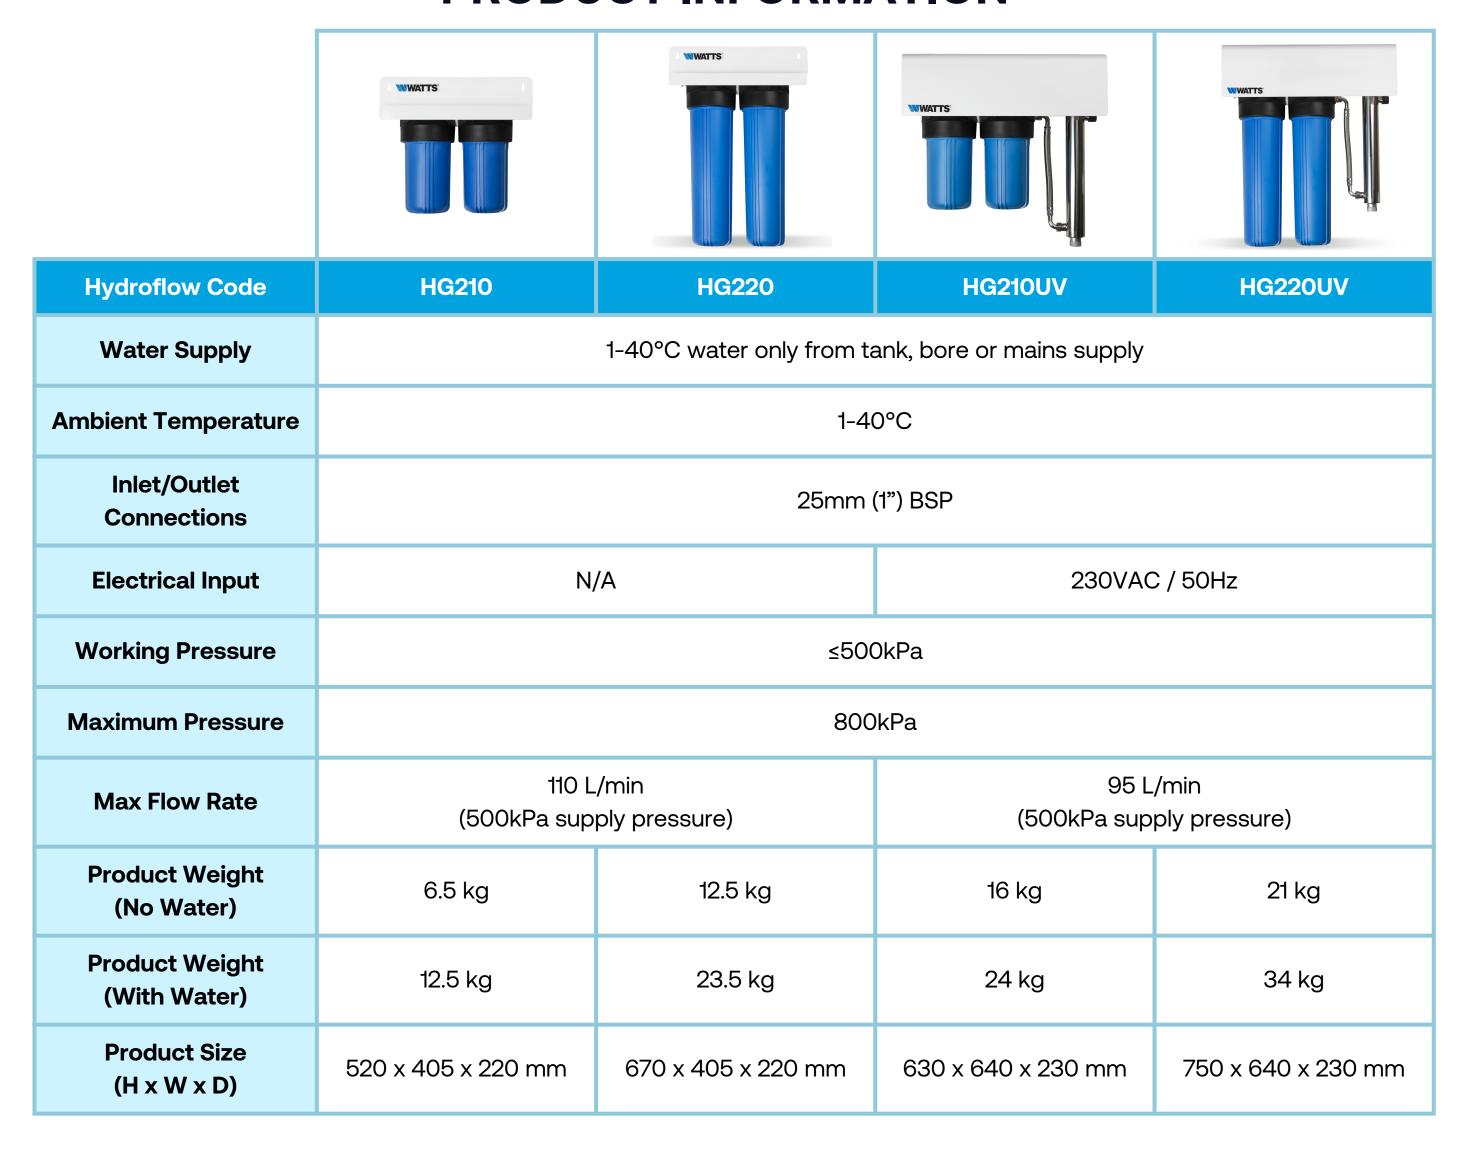

remove contaminants, odour and bacteria to make water safe for your home.

The Hydroguard range features both 10 and 20-inch filters with or without UV filtration to offer the correct level of protection for your home and budget.

#### Features & Benefits

- Pre-assembled unit for easy assembly
- High quality, NSF-certified filter cartridges. High absorption activated carbon filtration
- Automatic UV lamp life countdown and replacement alarm
- Stainless steel UV housing, painted aluminium frame for corrosion resistance
- Weather-proof enclosure with lockable lid for safety and tamper proofing (UV models)
- Brass fittings for extra strength and reliability

#### More Information

For more information on this product visit

hydroflow.co.nz or scan the gr code



### **PRODUCT INFORMATION**



## **SPARES & CONSUMABLES**

| HG210     |                                             | HG220     |                                             | HG210UV                           |                                             | HG220UV                    |                                             |
|-----------|---------------------------------------------|-----------|---------------------------------------------|-----------------------------------|---------------------------------------------|----------------------------|---------------------------------------------|
| HGFH10    | Filter Housing<br>10"                       | HGFH20    | Filter Housing<br>20"                       | HGFH10                            | Filter Housing<br>10"                       | HGFH20