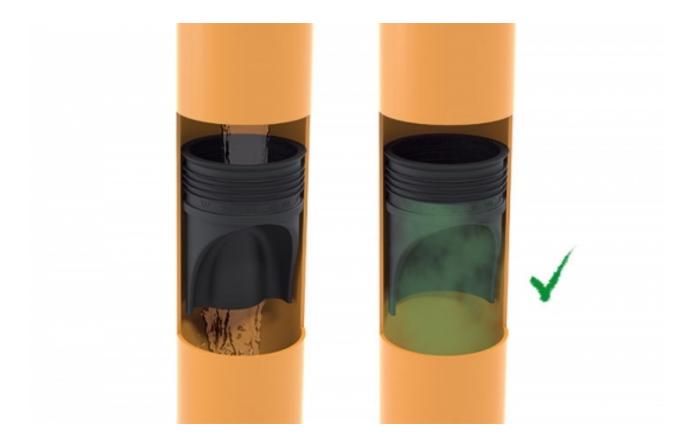

## Stops insects, suds and odours and viruses

Drain Seal by Fernco is designed to prevent contaminants entering properties/buildings from drains.

The EPDM rubber valve, which can be simply retrofitted into a riser pipe, acts as a one way valve allowing waste water to exit the building whilst preventing the return of toxins, odours and insects entering properties via waste pipes.

The Drain Seal helps protect people coming into contact with pathogens by creating a resistant barrier between the open drainage system and the atmosphere of a building.