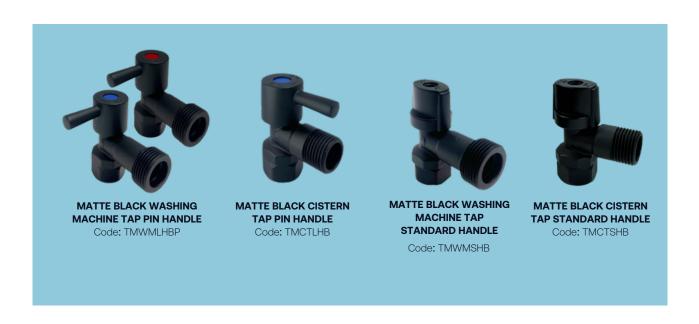

## Matte Black Terminator Loose Nut Range

## Design features:

• Designer lever/pin style handle.