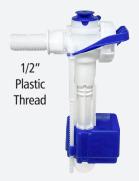

#### **Inlet Valve**

- Quick Release System for Easy Maintenance
- Compact Design
- Fast and Quiet Fill
- Anti-siphon