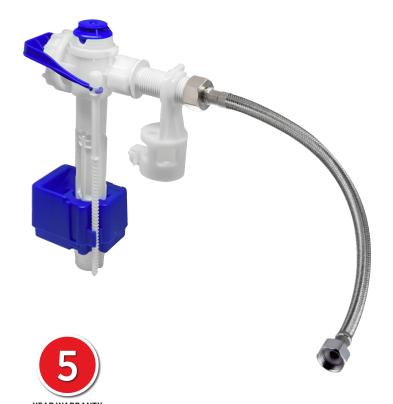

# Upgrade to the Brand Trusted by Professionals and Toilet Manufacturers Worldwide

- Quick Release System for Easy Maintenance
- 300mm PEX Core Connector
- Overflow Tube Bracket
- Compact Design
- Fast & Quiet Fill

#### **Inlet Valve**

- Quick Release System for Easy Maintenance
- Compact Design
- Fast and Quiet Fill
- Anti-siphon

#### 300mm PEX Core Connector

- 1/2"F x 1/2"F
- Braided Stainless Steel
- Lead Free