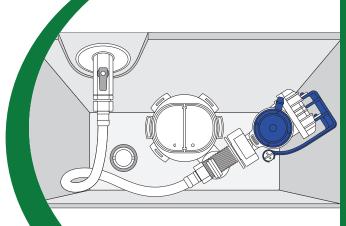

## Universal Rear-Entry Inlet Valve Installation Kit

747U-055

For Rear-Entry Toilet Cistern Applications

#### **INSTALL WITH CONFIDENCE**