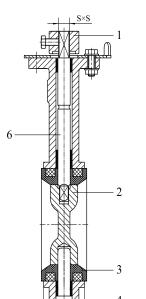

Connection Standard: AS2129 Table E + Table D as options

| 6    | Upper Stem  | SS316          |  |
|------|-------------|----------------|--|
| 5    | Body        | DI             |  |
| 4    | Lower Stem  | SS316          |  |
| 3    | Seat        | EPDM           |  |
| 2    | Disc        | CF8M           |  |
| 1    | Lever       | Malleable iron |  |
| Item | Description | Material       |  |