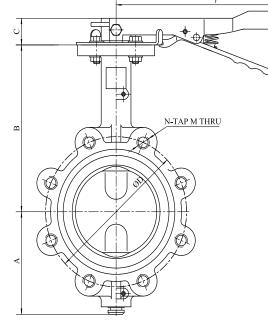

| Size |      | _   | В   | С  | AS2129 TABLE-E |     |    | L  | S  | Т   | P   |
|------|------|-----|-----|----|----------------|-----|----|----|----|-----|-----|
| mm   | inch | A   | Б   | C  | D              | M   | N  | L  | 3  | 1   | r   |
| 50   | 2"   | 85  | 162 | 32 | 114            | M16 | 4  | 42 | 11 | 32  | 260 |
| 65   | 2½"  | 98  | 174 | 32 | 127            | M16 | 4  | 45 | 11 | 47  | 260 |
| 80   | 3"   | 104 | 181 | 32 | 146            | M16 | 4  | 45 | 11 | 65  | 260 |
| 100  | 4"   | 123 | 200 | 32 | 178            | M16 | 8  | 52 | 14 | 90  | 260 |
| 125  | 5"   | 136 | 213 | 32 | 210            | M16 | 8  | 54 | 17 | 111 | 260 |
| 150  | 6"   | 148 | 225 | 32 | 235            | M20 | 8  | 56 | 17 | 145 | 260 |
| 200  | 8"   | 186 | 260 | 38 | 292            | M20 | 8  | 60 | 17 | 193 | 360 |
| 250  | 10"  | 212 | 292 | 38 | 356            | M20 | 12 | 66 | 22 | 241 | 360 |
| 300  | 12"  | 251 | 337 | 38 | 406            | M24 | 12 | 77 | 22 | 292 | 360 |