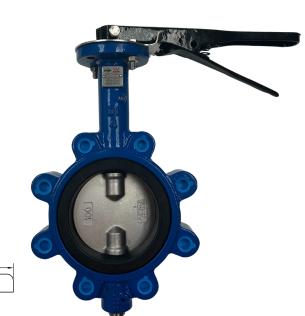

## Hydroflow Lever Lugged Butterfly Valve Watermarked 50mm - 200mm

## Application:

Potable water service Butterfly Valves with Watermark certification, for on and off and flow control service. Suitable applications would include building services, water and wastewater, general industry, and irrigation water supply.

## **Technical Parameters:**

Nominal Diameter: DN50~DN150 Lever operated, DN50~DN300 Gear operated

Nominal Pressure: PN16

Working Temperature: -20°C~+120°CWorking Medium: Potable Water

Connection Type: Lugged