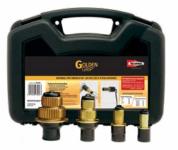

## GoldenGrip™

Internal pipe wrench

| Code  | Description     | Qty. |
|-------|-----------------|------|
| 97250 | Single ½"       | 6    |
| 97252 | Double 1"-11/4" | 3    |
| 97256 | Set of 4 tools  | 1    |

#### Features

- Self-locking & reversible
- No thread damage
- Works in tight space

**Recommended for** Chrome Pipe • Brass pipe

• Can also be used to extract corroded pipe

Sold separately in two sizes or as a set of four with durable carry case