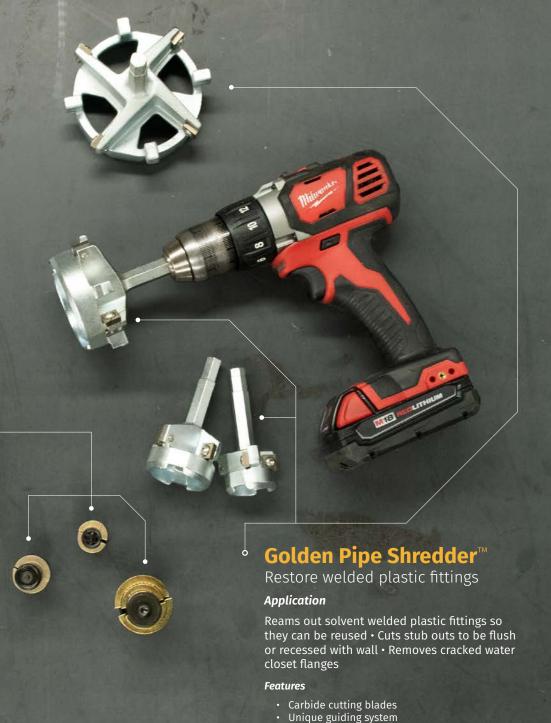

# **Golden Pipe Shredder**™

Restore welded plastic fittings

| Code  | Description                          | Qty. |
|-------|--------------------------------------|------|
| 98050 | Set of 4 tools<br>1-1⁄2", 2", 3", 4" | 1    |

· Made of heat tempered steel

Sold as a set of four sizes (1-1/2", 2", 3", 4") with a durable carry case.

One piece body