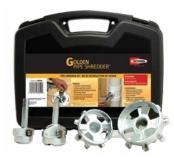

# **Golden Pipe Shredder**™

Restore welded plastic fittings

| Code  | Description                          | Qty. |
|-------|--------------------------------------|------|
| 98050 | Set of 4 tools<br>1-1⁄2", 2", 3", 4" | 1    |

· Made of heat tempered steel

Sold as a set of four sizes (1-1/2", 2", 3", 4") with a durable carry case.

One piece body