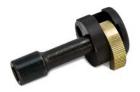

# 

Internal pipe wrench

### **Application**

The right tool for quick and easy installation or extraction of pipe nipples • Self-locking, reversible internal wrench can be used with ratchets, extensions and impact wrenches

#### Features

- Self-locking & reversible
- No thread damage
- Works in tight space

**Recommended for** Chrome Pipe • Brass pipe

• Can also be used to extract corroded pipe

Sold separately in two sizes or as a set of four with durable carry case