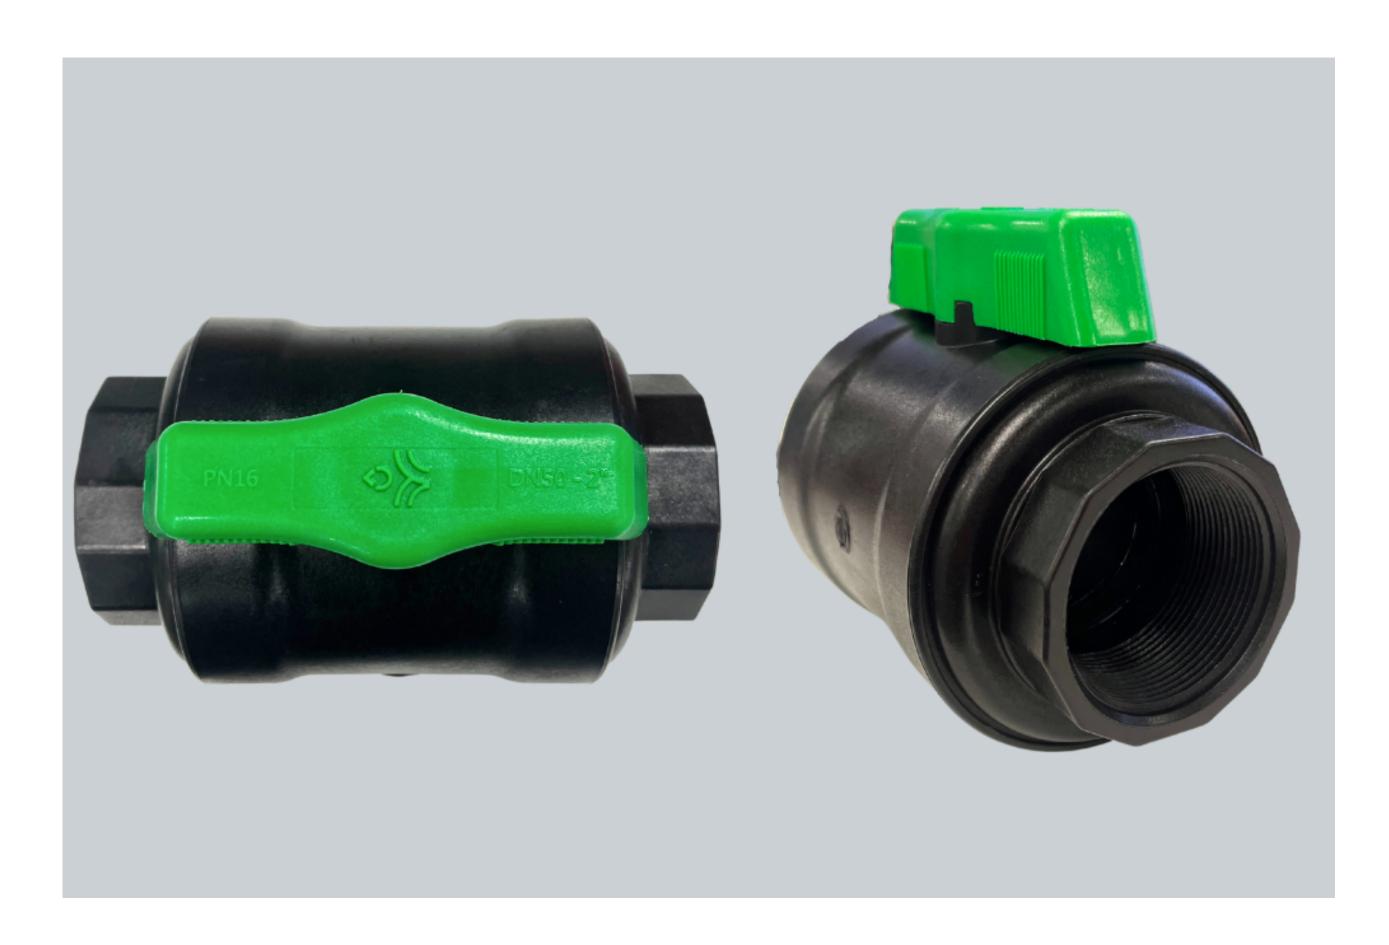

## Special design unmatched by competitors

Futureflow Ball Valves are suitable for a range of applications including potable water, non-potable water and a range of chemical applications.

Over 30 years of experience in valve design has been incorpated into the engirneering of this valve.

## Components

Glass reinforced polypropylene for robust outdoor applications

Quick positive 90° on/off action

Great durability with excellent chemical resistance

100% individually leak tested

Comes in multiple sizes ranging from 15mm to 50mm