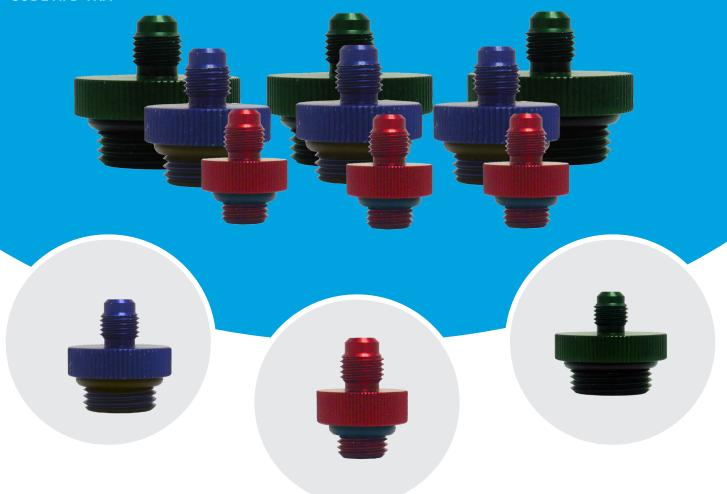

## BACKFLOW TEST NIPPLES

Set of 9 Hard Anodized Backflow Test Fittings (3-1/4") (3-1/2")(3-3/4"). These fittings look the same as the regular anodized fittings but the hard anodizing creates a surface that is only second to diamond in hardness.

Fittings also have a larger O-ring that makes sealing easier and a recessed groove for the o-ring to seal on.

The fittings are anodized in different colours to make them harder to leave behind when your done.