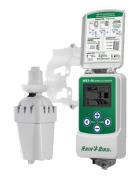

# WR2 & WR2-48 Series Wireless Rain/Freeze Sensors

Delay irrigation during local rain or freeze events.

# Models

| <u>WR2</u> - <u>RFC</u> |
|-------------------------|
|                         |
| <u>Type</u>             |
| RFC: Rain/Freeze Combo  |
| RFC-48: Rain/Freeze     |
| Combo with 48-Hour Hold |
|                         |