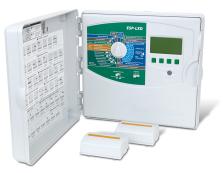

# **ESP-LXME/F Modular Controllers**

Conventionally wired commercial controller for up to 48 stations.

#### How to Specify

**Controller** ESP-8LXME: 8-station base ESP-12LXMEF: 12-station base with Flow Smart Module

**Modules** ESPLXMSM8: 8-Station ESPLXMSM12: 12-Station FSM-LXME: Flow Smart Module

**IO FSCLXME: IO Connection** Module