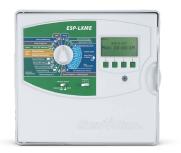

# **ESP-ME Series Controllers**

Residential or light commercial controller up to 22 stations.

#### Models Controller

ControllerModulesESP4MEI: 4 station IndoorESPSM3: 3 stationESP4MEI: 4 station OutdoorESPSM6: 6 station