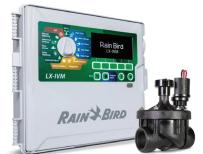

# **ESP-LXIVM Series 2-Wire Decoder Controllers**

**Revolutionary 2-Wire Design** with Integrated Valve Module (IVM)

#### **Models**

Controller ESPLXIVM: 60 Stations with 10 independent programs ESPLXIVMP: 240 Stations with

Modules

40 independent programs