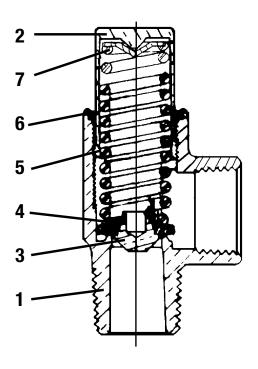

### **Features**

- Calibrated adjustment feature for setting valve to relief pressure required
- Adjustable range 50 175psi (3.4 12.1 bar)
- All brass construction
- All stainless steel spring
- Buna-N disc on machined body seat
- Inlet (bottom), male NPT threaded
- Outlet (side), female NPT threaded

# **Materials**

Body: Brass
Bonnet: Brass
Disc Holder: Brass

Disc: Buna-N (Nitrile)
Adjustable Spring: Stainless Steel
O-ring: Buna-N (Nitrile)

Spring Washer: Brass