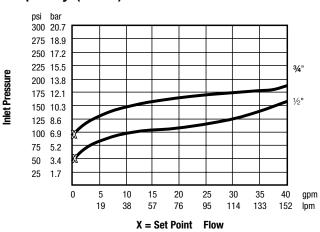

# **Spring Ranges**

½" or ¾": 50 – 175psi (3.4 – 12.1 bar) ¾": 100 – 300psi (6.9 – 20.7 bar)

Note: The Watts Series 530C are not ASME approved safety relief valves and should not be used in system application with this requirement.